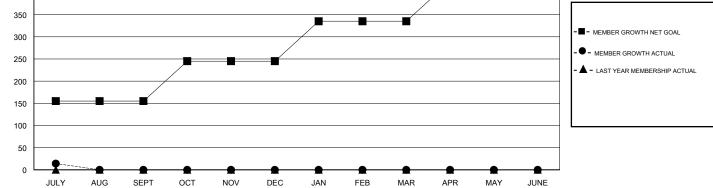

## VENKATA S RAJU DANTULURI GMT:

| GMT: VENKATA S RAJU DANTULURI |               |           |               | ION INDIA             |                           |                         | GMT CA                                             |
|-------------------------------|---------------|-----------|---------------|-----------------------|---------------------------|-------------------------|----------------------------------------------------|
| Clubs                         |               |           |               | Members               |                           |                         |                                                    |
| RESULTS FOR 2018-2019         |               |           |               | RESULTS FOR 2018-2019 |                           |                         |                                                    |
| QUARTER                       | NEW CLUB GOAL | NEW CLUBS | DROPPED CLUBS | QUARTER               | MEMBER GROWTH NET<br>GOAL | MEMBER GROWTH<br>ACTUAL | DROPPED<br>MEMBERS ACTUAL<br>(including transfers) |
| JULY/AUG/SEPT                 | 4             | 0         | 0             | JULY/AUG/SEPT         | 155                       | 26                      | 11                                                 |
| OCT/NOV/DEC                   | 2             | 0         | 0             | OCT/NOV/DEC           | 90                        | 0                       | 0                                                  |
| JAN/FEB/MAR                   | 2             | 0         | 0             | JAN/FEB/MAR           | 90                        | 0                       | 0                                                  |
| APR/MAY/JUNE                  | 2             | 0         | 0             | APR/MAY/JUNE          | 90                        | 0                       | 0                                                  |