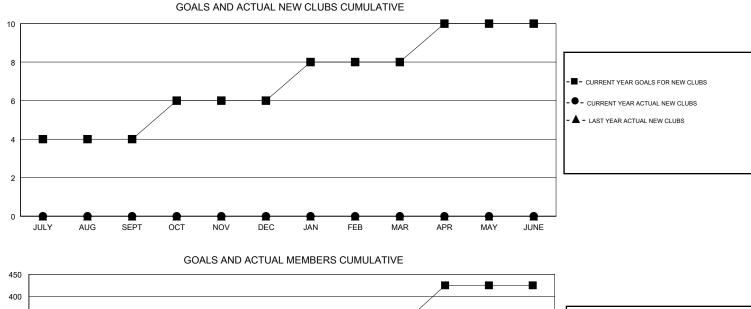

## VENKATA S RAJU DANTULURI GMT:

| GMT: VENKATA S RAJU DANTULURI |               |           |               | ION INDIA             |                           |                         | GMT CA                                             |
|-------------------------------|---------------|-----------|---------------|-----------------------|---------------------------|-------------------------|----------------------------------------------------|
| Clubs                         |               |           |               | Members               |                           |                         |                                                    |
| RESULTS FOR 2018-2019         |               |           |               | RESULTS FOR 2018-2019 |                           |                         |                                                    |
| QUARTER                       | NEW CLUB GOAL | NEW CLUBS | DROPPED CLUBS | QUARTER               | MEMBER GROWTH NET<br>GOAL | MEMBER GROWTH<br>ACTUAL | DROPPED<br>MEMBERS ACTUAL<br>(including transfers) |
| JULY/AUG/SEPT                 | 4             | 0         | 0             | JULY/AUG/SEPT         | 155                       | 26                      | 11                                                 |
| OCT/NOV/DEC                   | 2             | 0         | 0             | OCT/NOV/DEC           | 90                        | 0                       | 0                                                  |
| JAN/FEB/MAR                   | 2             | 0         | 0             | JAN/FEB/MAR           | 90                        | 0                       | 0                                                  |
| APR/MAY/JUNE                  | 2             | 0         | 0             | APR/MAY/JUNE          | 90                        | 0                       | 0                                                  |